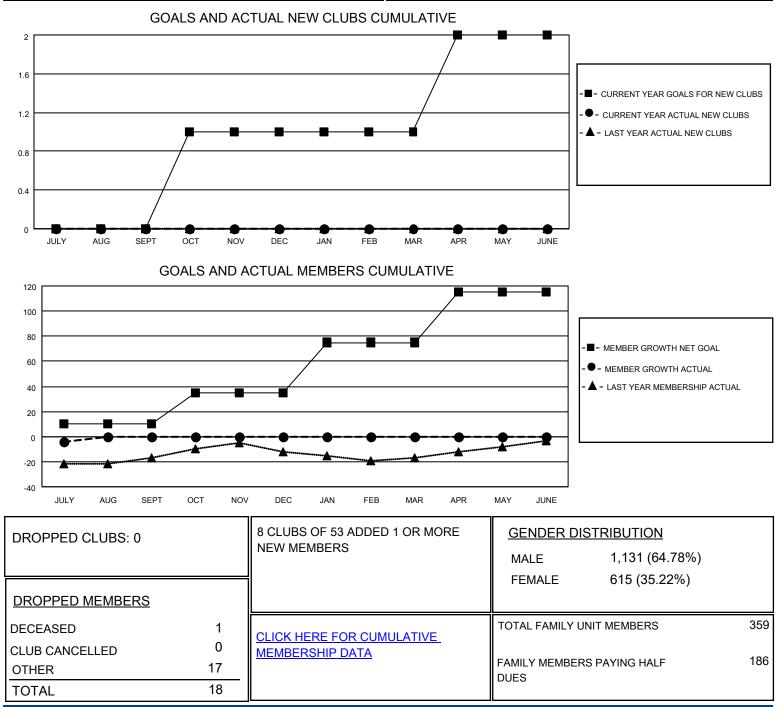

## LOCATION CONNECTICUT

District 23 B

Results as of: 7/31/2021

| Clubs                 |               |           |               | Members               |                        |                         |                                                    |
|-----------------------|---------------|-----------|---------------|-----------------------|------------------------|-------------------------|----------------------------------------------------|
| RESULTS FOR 2021-2022 |               |           |               | RESULTS FOR 2021-2022 |                        |                         |                                                    |
| QUARTER               | NEW CLUB GOAL | NEW CLUBS | DROPPED CLUBS | QUARTER MEM           | BER GROWTH NET<br>GOAL | MEMBER GROWTH<br>ACTUAL | DROPPED<br>MEMBERS ACTUAL<br>(including transfers) |
| JULY/AUG/SEPT         | 0             | 0         | 0             | JULY/AUG/SEPT         | 10                     | 15                      | 18                                                 |
| OCT/NOV/DEC           | 1             | 0         | 0             | OCT/NOV/DEC           | 25                     | 0                       | 0                                                  |
| JAN/FEB/MAR           | 0             | 0         | 0             | JAN/FEB/MAR           | 40                     | 0                       | 0                                                  |
| APR/MAY/JUNE          | 1             | 0         | 0             | APR/MAY/JUNE          | 40                     | 0                       | 0                                                  |